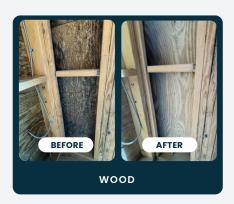

## EXTRA STRENGTH MOLD STAIN REMOVER

Perfect for heavy mold stains and tough jobs. Replaces harsh chemicals.

- Wood Framing
- Crawlspaces
- Basements

- Concrete
- Attics
- Non-living Spaces

## **RESULTS FROM REAL JOBS**







## **SPECIFICATIONS**

**SIZES** 

32oz, 1 Gallon

**WEIGHT** 

Less than 4.5oz

**FORM** 

Powder

**FORMULA** 

2% Calcium Hypochlorite +NT7® Activator

**MIXING TIME** 

2 to 3 minutes with mixer

**WORKING TIME** 

2-3 hours

USE

**Professional Use Only** 

**SHELF LIFE** 

2-year Packaged Product Guarantee







LOWER ODOR PRODUCTS



20X LESS PACKAGING EASY TO STORE



WOOD



2-YEAR PACKAGED PRODUCT GUARANTEE



AWARD-WINNING CHEMISTRY