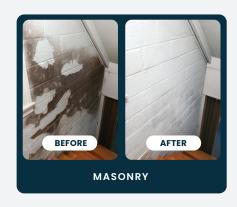

## EXTRA STRENGTH MOLD STAIN REMOVER

Perfect for heavy mold stains and tough jobs. Replaces harsh chemicals.

- Wood Framing
- Crawlspaces
- Basements

- Concrete
- Attics
- Non-living Spaces

## **RESULTS FROM REAL JOBS**







## **SPECIFICATIONS**

**SIZES** 

32oz, 1 Gallon

**WEIGHT** 

Less than 4.5oz

**FORM** 

Powder

**FORMULA** 

2% Calcium Hypochlorite +NT7® Activator

**MIXING TIME** 

2 to 3 minutes with mixer

**WORKING TIME** 

2-3 hours

USE

**Professional Use Only** 

**SHELF LIFE** 

2-year Packaged Product Guarantee







LOWER ODOR PRODUCTS



20X LESS PACKAGING EASY TO STORE



WOOD



2-YEAR PACKAGED PRODUCT GUARANTEE



AWARD-WINNING CHEMISTRY