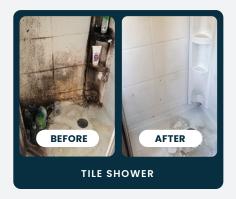

## EXTRA STRENGTH MOLD STAIN REMOVER

Perfect for heavy mold stains and tough jobs. Replaces harsh chemicals.

- Wood Framing
- Crawlspaces
- Basements

- Concrete
- Attics
- Non-living Spaces

## **RESULTS FROM REAL JOBS**







## **SPECIFICATIONS**

**SIZES** 

32oz, 1 Gallon

**WEIGHT** 

Less than 4.5oz

**FORM** 

Powder

**FORMULA** 

2% Calcium Hypochlorite +NT7® Activator

**MIXING TIME** 

2 to 3 minutes with mixer

**WORKING TIME** 

2-3 hours

USE

**Professional Use Only** 

**SHELF LIFE** 

2-year Packaged Product Guarantee







LOWER ODOR PRODUCTS



20X LESS PACKAGING EASY TO STORE



WOOD



2-YEAR PACKAGED PRODUCT GUARANTEE



AWARD-WINNING CHEMISTRY