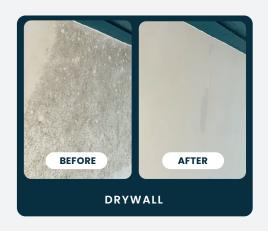

## **RESULTS FROM REAL JOBS**

## MOLD & MILDEW STAIN SURFACE CLEANER

Virtually odorless formula for cleaning light mold stains on drywall, concrete, wood framing, tile & grout and indoor living spaces.

- Drywall
- Tile & Grout
- Kitchens