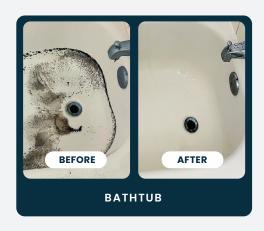

## MOLD & MILDEW STAIN SURFACE CLEANER

Virtually odorless formula for cleaning light mold stains on drywall, concrete, wood framing, tile & grout and indoor living spaces.

- Drywall
- Tile & Grout
- Kitchens

- Concrete
- Bathrooms
- Living Spaces

## **RESULTS FROM REAL JOBS**





## **SPECIFICATIONS**

SIZES

32oz, 1 gal, 2.5 gal

**WEIGHT** 

Less than 2oz

**FORM** 

Powder

**FORMULA** 

0.25% Calcium Hypochlorite

+ NT7® Activator

**MIXING TIME** 

1-2 minutes

**WORKING TIME** 

1-2 hours

USE

**Professional Use Only** 

**SHELF LIFE** 

2-year Packaged Product Guarantee



REPLACE HEAVY JUGS OF TOXIC CHEMICALS



LOWER ODOR



20X LESS PACKAGING



2-YEAR PACKAGED



30X LESS



AWARD-WINNING