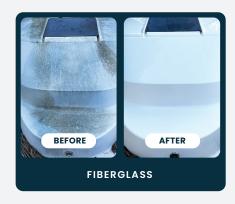

## MARINE SURFACE & OUTDOOR FABRIC CLEANER

Clean tough stains and heavy soiling from mold & mildew, fish blood & bait soils, bird deposits, and more with our easy-to-mix powder formula. Highly effective on tough-to-clean vinyl and fabrics.

- Boat Cushions
- Boat Sails
- Boat & Engine Covers

- Mold & Mildew Stains
- Bird, Fish, & Animal Waste
- Boat Hulls (above waterline)

## **RESULTS FROM REAL JOBS**







## **SPECIFICATIONS**

**SIZES** 

32oz and 1 Gallon

**WEIGHT** 

Less than 3oz

**FORM** 

Powder

**FORMULA** 

1% Calcium Hypochlorite + NT7® Activator

**MIXING TIME** 

1 to 3 minutes

**WORKING TIME** 

2-4 hours

USE

Professional Use Only

**SHELF LIFE** 

2-year Packaged Product Guarantee



REPLACE HEAVY JUGS OF TOXIC CHEMICALS



PRODUCTS



20X LESS PACKAGING EASY TO STORE



2-YEAR PACKAGED PRODUCT GUARANTEE



AWARD-WINNING CHEMISTRY