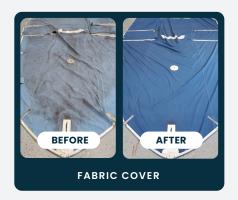

## MARINE SURFACE & OUTDOOR FABRIC CLEANER

Clean tough stains and heavy soiling from mold & mildew, fish blood & bait soils, bird deposits, and more with our easy-to-mix powder formula. Highly effective on tough-to-clean vinyl and fabrics.

- Boat Cushions
- Boat Sails
- Boat & Engine Covers

- Mold & Mildew Stains
- Bird, Fish, & Animal Waste
- Boat Hulls (above waterline)

## **RESULTS FROM REAL JOBS**







## **SPECIFICATIONS**

**SIZES** 

32oz and 1 Gallon

**WEIGHT** 

Less than 3oz

**FORM** 

Powder

**FORMULA** 

1% Calcium Hypochlorite + NT7® Activator

**MIXING TIME** 

1 to 3 minutes

**WORKING TIME** 

2-4 hours

USE

Professional Use Only

**SHELF LIFE** 

2-year Packaged Product Guarantee



REPLACE HEAVY JUGS OF TOXIC CHEMICALS



PRODUCTS



20X LESS PACKAGING EASY TO STORE



2-YEAR PACKAGED PRODUCT GUARANTEE



AWARD-WINNING CHEMISTRY