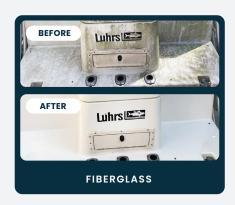

## MARINE SURFACE & OUTDOOR FABRIC CLEANER

Clean tough stains and heavy soiling from mold & mildew, fish blood & bait soils, bird deposits, and more with our easy-to-mix powder formula. Highly effective on tough-to-clean vinyl and fabrics.

- Boat Cushions
- Boat Sails
- Boat & Engine Covers

- Mold & Mildew Stains
- Bird, Fish, & Animal Waste
- Boat Hulls (above waterline)

## **RESULTS FROM REAL JOBS**







## **SPECIFICATIONS**

**SIZES** 

32oz and 1 Gallon

**WEIGHT** 

Less than 3oz

**FORM** 

Powder

**FORMULA** 

1% Calcium Hypochlorite + NT7® Activator

**MIXING TIME** 

1 to 3 minutes

**WORKING TIME** 

2-4 hours

USE

Professional Use Only

**SHELF LIFE** 

2-year Packaged Product Guarantee



REPLACE HEAVY JUGS OF TOXIC CHEMICALS



PRODUCTS



20X LESS PACKAGING EASY TO STORE



2-YEAR PACKAGED PRODUCT GUARANTEE



AWARD-WINNING CHEMISTRY