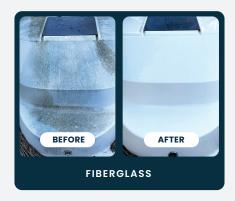

# SURFACE & OUTDOOR FABRIC CLEANER

Clean tough stains and heavy soiling from mold & mildew, fish blood & bait soils, bird deposits, and more with our easy-to-mix powder formula. Highly effective on tough-to-clean vinyl and fabric.

# **REJUVENATES SURFACES**

Our patented Dilute Oxidation Technology keeps working until the surface is dry, leaving the surface looking like new.