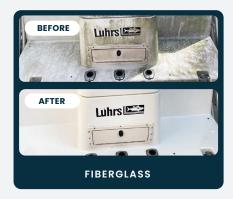

# SURFACE & OUTDOOR FABRIC CLEANER

Clean tough stains and heavy soiling from mold & mildew, fish blood & bait soils, bird deposits, and more with our easy-to-mix powder formula. Highly effective on tough-to-clean vinyl and fabric.

# **REJUVENATES SURFACES**

Our patented Dilute Oxidation Technology keeps working until the surface is dry, leaving the surface looking like new.